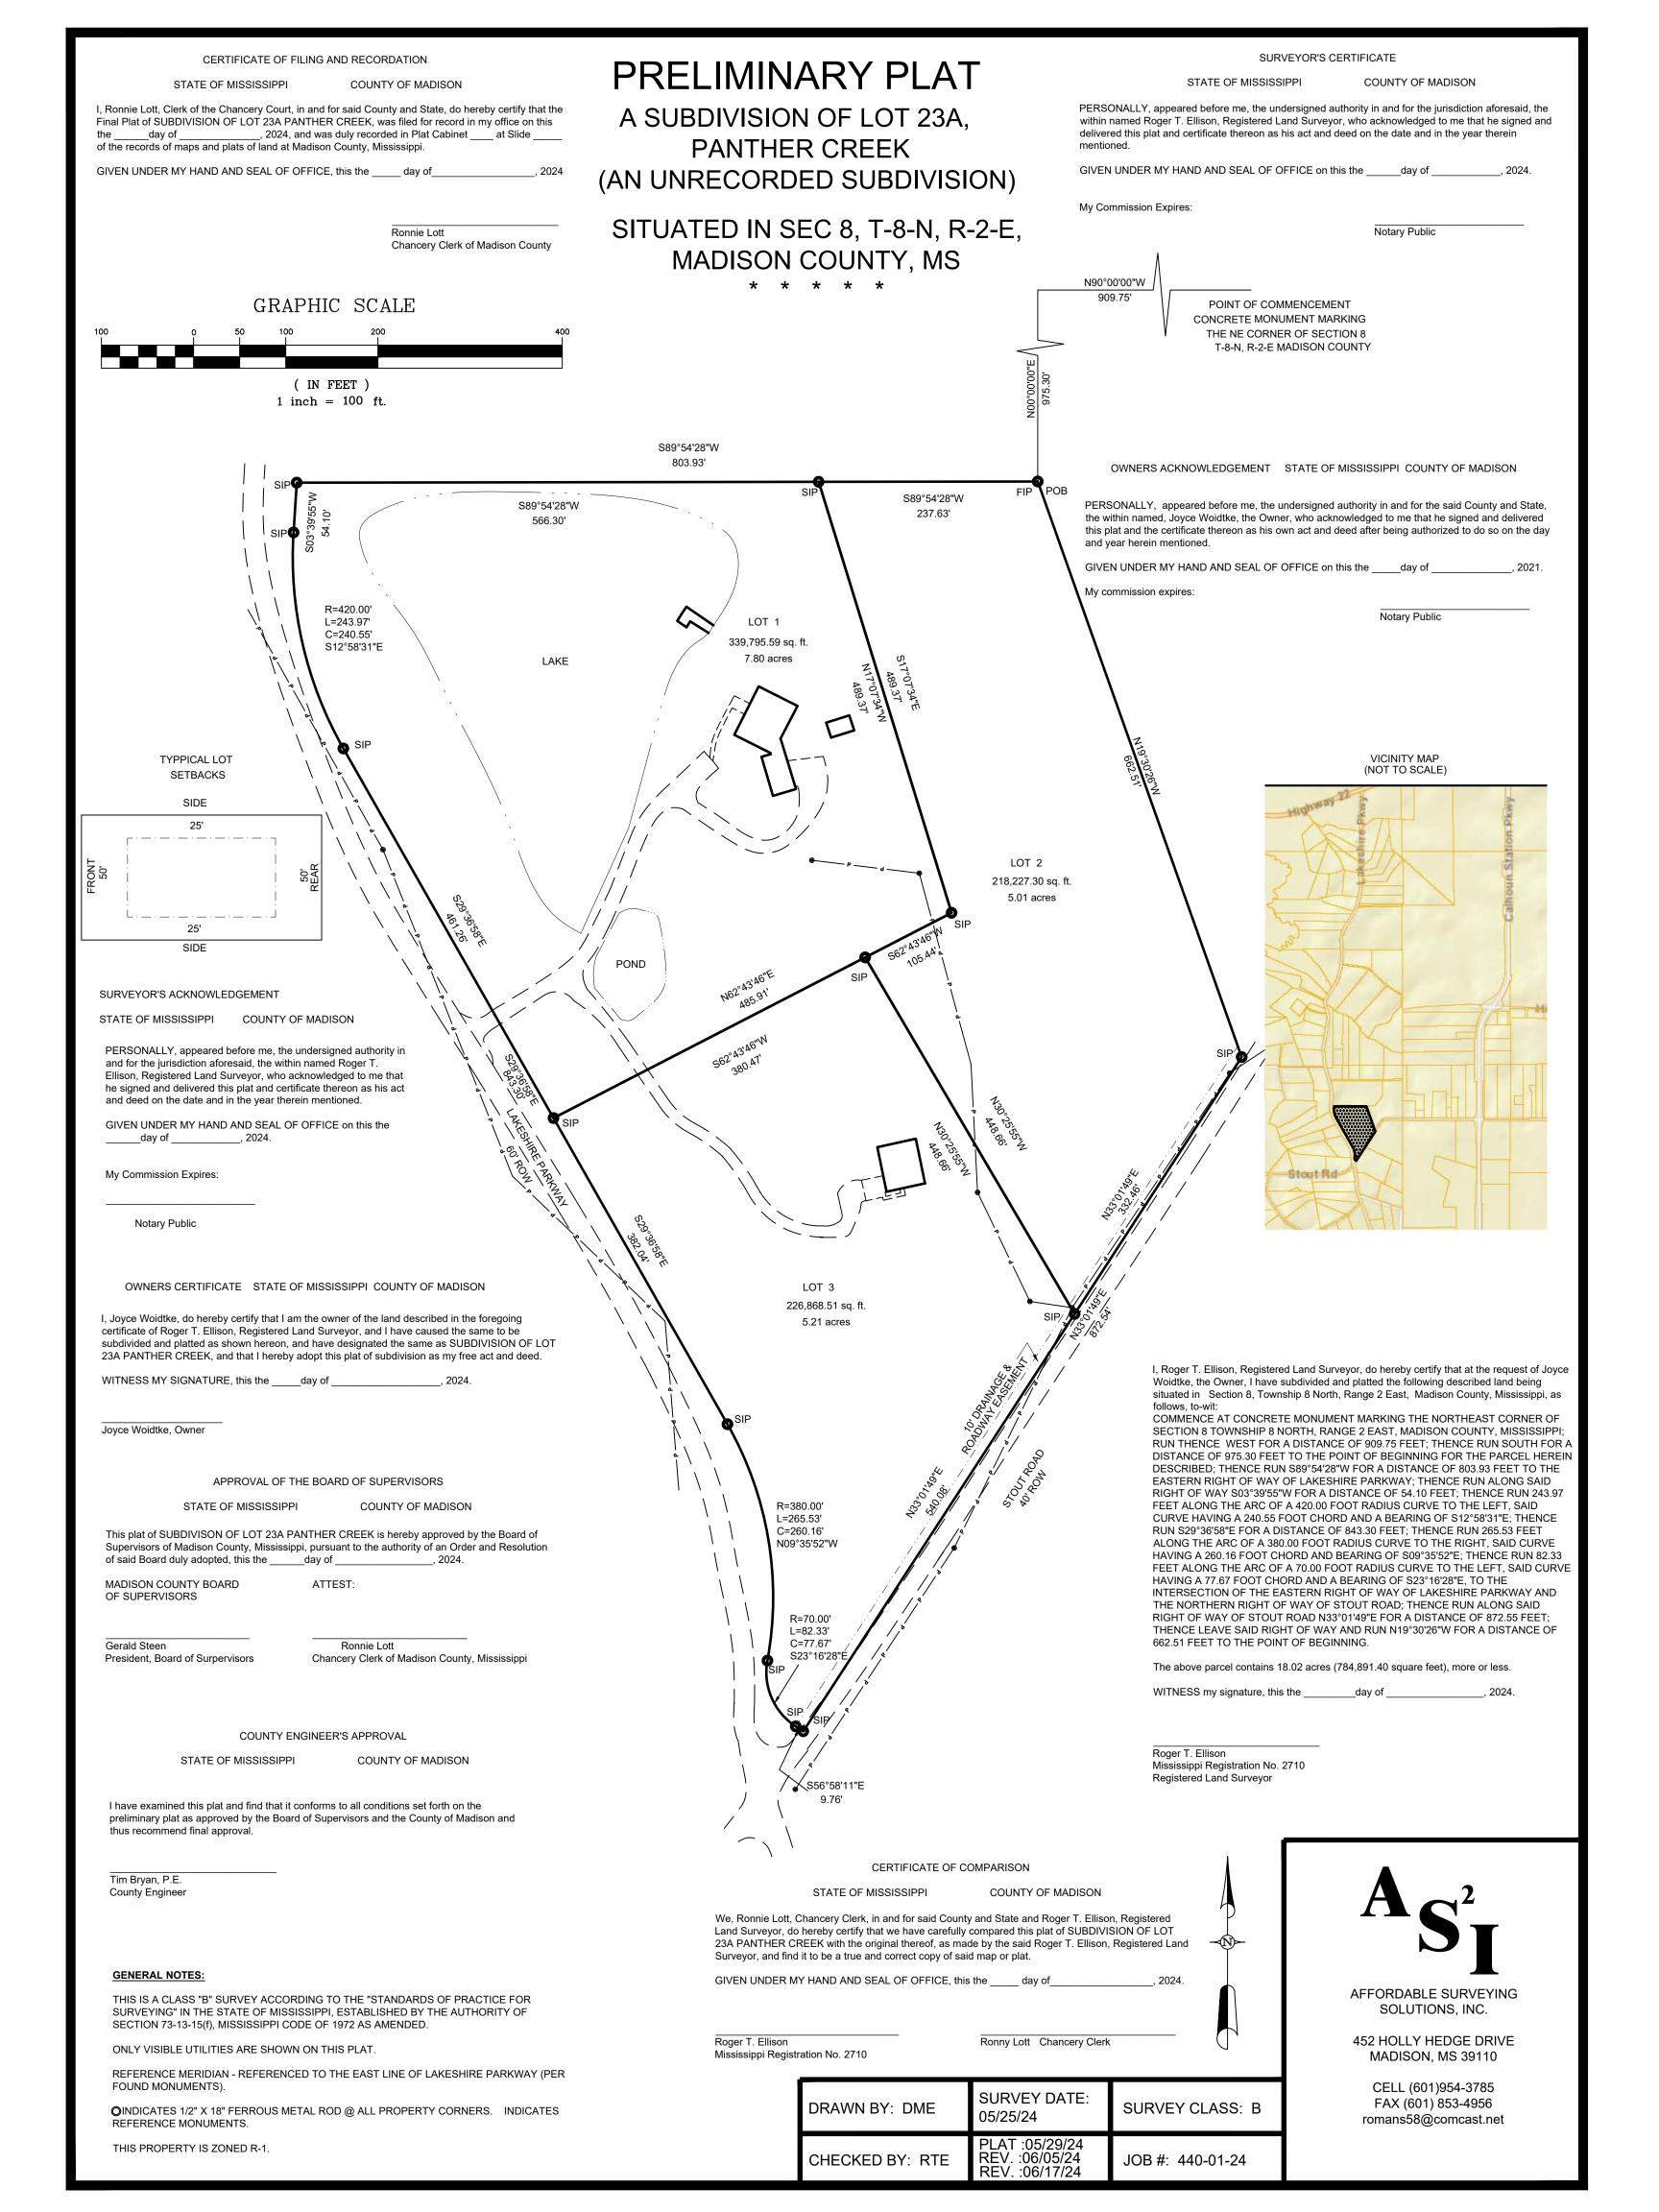

From: Tim Bryan, P.E., PTOE

**County Engineer** 

Re: Preliminary Plat

A Subdivision of Lot 23A, Panther Creek (An Unrecorded Subdivision)

The Engineering Department recommends approval of the preliminary plat of a Subdivision of Lot 23A, Panther Creek (An Unrecorded Subdivision). The development is 3 lots on approximately 18.02 acres. There is no public infrastructure associated with this development.